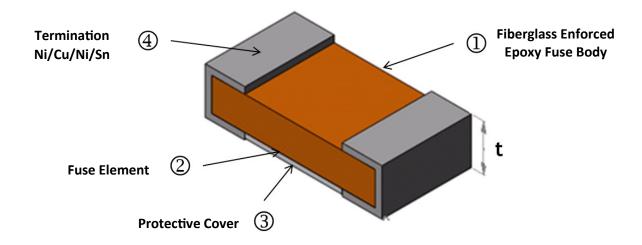

## Low Profile TF-FUSE® with Superior Performance

With patent technology and by integrating the advanced think film technology, AEM thin film fuses offer a fusing characteristic from very fast acting to high in-rush current. The fiberglass enforced epoxy fuse body and bi-metal fuse element make fuse to provide protection at low fusing temperature.