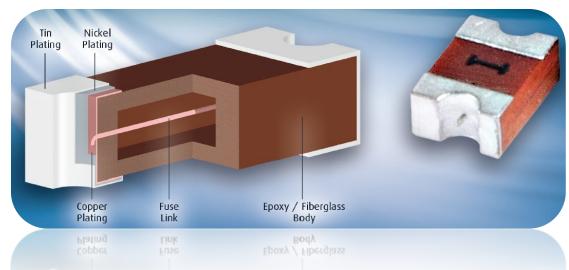

## Advanced Wire-In-Air Construction with International Safety Approvals

One of the industry's smallest 250V surface mount fuses, the AirMatrix product series are primarily designed for overcurrent protection of line voltage circuits and are widely used in power, battery and server applications. The innovations of AEM's unique material, product design and manufacturing processes provide better reliability, stability and performance.

## AirMatrix Features:

- Airtight robust package prevents outgassing and moisture issues
- Solderless SMD construction
- High in-rush current withstanding capability
- Best in class volumetric efficiency
- Consistent and predictable performance characteristics even in extreme conditions
- Over current protection of line voltage circuits for power applications